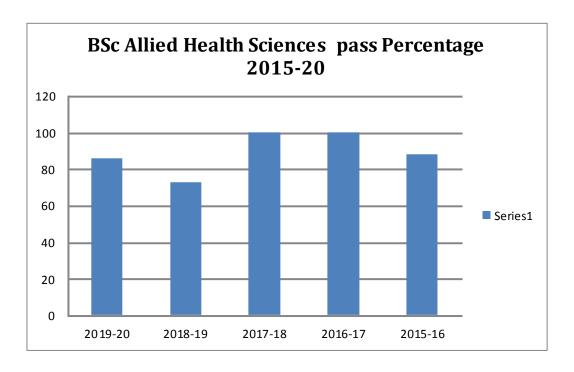

# Annual Report of Pass percentage of final year students in the year of 2019-20

| Year                | Programme Code                                                                                      | Programme Name                                | Number of students appeared in the final year examination (UG + PG) | Number of<br>students who<br>passed in<br>final year<br>examination<br>(UG + PG) | Pass % |
|---------------------|-----------------------------------------------------------------------------------------------------|-----------------------------------------------|---------------------------------------------------------------------|----------------------------------------------------------------------------------|--------|
| July - 2019         | MBBS                                                                                                | Bachler of Medicine and<br>Bachler of Surgery | 51                                                                  | 37                                                                               | 73%    |
| July/August<br>2019 | MLT, OTT, OPH,<br>IMT, RDT, RTT                                                                     | B.Sc. Allied Health Sciences                  | 116                                                                 | 99                                                                               | 85%    |
| Jan-20              | MBBS                                                                                                | Bachler of Medicine and Bachler of Surgery    | 141                                                                 | 98                                                                               | 70%    |
| UG 2019-20          |                                                                                                     | Total                                         | 308                                                                 | 234                                                                              | 76%    |
| Nov-19              | MDGME, MDPAE, Post Graduate MSORT, MSOBG Degree-Medical                                             |                                               | 6                                                                   | 5                                                                                | 83%    |
| Nov-19              | DMR, DGO                                                                                            | Post Graduate Diploma-Medical                 | 2                                                                   | 2                                                                                | 100%   |
| July-2019           | FHN                                                                                                 | Fellowship Head and Neck<br>Surgical Oncology | 1                                                                   | 1                                                                                | 100%   |
| Dec-19              | PYNUR, PYPHY                                                                                        | Ph.D.Nursing, Ph.D<br>Physiology              | 2                                                                   | 2                                                                                | 100%   |
| Feb-20              | PYBIO                                                                                               | Ph.D.Biochemistry                             | 1                                                                   | 1                                                                                | 100%   |
| Jun-20              | MDPAT, MDCOM,<br>MDGME,<br>MDANA,<br>MDDVL,MDPAE,<br>MDRAD, MSGSU,<br>MSOBG, MSORT,<br>MSENT, MSOPH | Post Graduate<br>Degree-Medical               | 46                                                                  | 46                                                                               | 100%   |
| Jun-20              | DAN, DMR, DCH,<br>DVL, DGO,<br>DOR,DLO                                                              | Post Graduate<br>Diploma-Medical              | 15                                                                  | 15                                                                               | 100%   |
| PG 2019-20          |                                                                                                     | Total                                         | 73                                                                  | 72                                                                               | 99%    |

## Annual Report of Pass percentage of final year students in the year of 2018-19

| Year           | Programme Code                                                                                   | Programme Name                                   | Number of students appeared in the final year examination (UG + PG | Number of students<br>who passed in final<br>year examination<br>(UG + PG) | Pass % |
|----------------|--------------------------------------------------------------------------------------------------|--------------------------------------------------|--------------------------------------------------------------------|----------------------------------------------------------------------------|--------|
| July - 2018    | MBBS                                                                                             | Bachler of Medicine<br>and Bachler of<br>Surgery | 58                                                                 | 33                                                                         | 57%    |
| Sep/Oct 2018   | MLT, OTT, OPH,<br>IMT, RDT                                                                       | B.Sc. Allied Health<br>Sciences                  | 63                                                                 | 44                                                                         | 70%    |
| January - 2019 | MBBS                                                                                             | Bachler of Medicine<br>and Bachler of<br>Surgery | 113                                                                | 79                                                                         | 70%    |
| UG 2018-19     |                                                                                                  | Total                                            | 234                                                                | 156                                                                        | 67%    |
| Nov-18         | MDPAT, MDPAE,<br>MSOBG, MSORT                                                                    | Post Graduate Degree<br>-Medical                 | 4                                                                  | 3                                                                          | 75%    |
| Nov-18         | DCH, DVL                                                                                         | Post Graduate<br>Diploma-Medical                 | 2                                                                  | 2                                                                          | 100%   |
| July-2018      | FHN                                                                                              | Fellowship Head and<br>Neck Surgical<br>Oncology | 2                                                                  | 2                                                                          | 100%   |
| Nov-18         | PYBIO                                                                                            | Ph.D.Biochemistry                                | 1                                                                  | 1                                                                          | 100%   |
| Mar-19         | PYAHS                                                                                            | Ph.D. Cell Biology                               | 1                                                                  | 1                                                                          | 100%   |
| May-19         | MDPAT, MDCOM,<br>MDGME, MDANA,<br>MDDVL,MDPAE,<br>MDRAD, MSGSU,<br>MSOBG, MSORT,<br>MSENT, MSOPH | Post Graduate<br>Degree-Medical                  | 50                                                                 | 46                                                                         | 92%    |
| May-19         | DAN, DMR, DCH,<br>DVL, DGO,<br>DOR,DOP, DLO                                                      | Post Graduate<br>Diploma-Medical                 | 15                                                                 | 15                                                                         | 100%   |
| July/Aug-19    | MSML,MSMH                                                                                        | M.Sc.MLT & MBHG                                  | 3                                                                  | 3                                                                          | 100%   |
| PG 2018-19     |                                                                                                  | Total                                            | 78                                                                 | 73                                                                         | 94%    |

### Annual Report of Pass percentage of final year students in the year of 2017-18

| Year                | Programme Code                                                                                      | Programme<br>Name                                | Number of students appeared in the final year examination (UG + PG | Number of<br>students who<br>passed in final<br>year<br>examination<br>(UG + PG) | Pass<br>% |
|---------------------|-----------------------------------------------------------------------------------------------------|--------------------------------------------------|--------------------------------------------------------------------|----------------------------------------------------------------------------------|-----------|
| July - 2017         | MBBS                                                                                                | Bachler of<br>Medicine and<br>Bachler of Surgery | 52                                                                 | 28                                                                               | 54%       |
| August 2017         | MLT, OTT, OPH, IMT,<br>RDT                                                                          | B.Sc. Allied Health<br>Sciences                  | 32                                                                 | 32                                                                               | 100%      |
| January - 2018      | MBBS                                                                                                | Bachler of<br>Medicine and<br>Bachler of Surgery | 116                                                                | 92                                                                               | 79%       |
| UG 2017-18          |                                                                                                     | Total                                            | 200                                                                | 152                                                                              | 76%       |
| Nov-17              | MDCOM, MDGME,<br>MDPAE, MSORT                                                                       | Post Graduate<br>Degree-Medical                  | 7                                                                  | 5                                                                                | 71%       |
| Nov-17              | DGO                                                                                                 | Post Graduate<br>Diploma-Medical                 | 2                                                                  | 2                                                                                | 100%      |
| July 17             | MSML,MSMH,MSHL                                                                                      | M.Sc.MLT,MSMH,<br>MSHL                           | 7                                                                  | 7                                                                                | 100%      |
| July-2017           | PGDYP                                                                                               | POST<br>GRADUATE<br>PGDYP                        | 4                                                                  | 4                                                                                | 100%      |
| Mar,Aug &<br>Dec-17 | PYBIO                                                                                               | PhD Biochemistry                                 | 3                                                                  | 3                                                                                | 100%      |
| Feb-18              | PhD AHS                                                                                             | Ph.D.Cell Biology                                | 1                                                                  | 1                                                                                | 100%      |
| May-18              | MDPAT, MDCOM,<br>MDGME,<br>MDANA,<br>MDDVL,MDPAE,<br>MDRAD, MSGSU,<br>MSOBG, MSORT,<br>MSENT, MSOPH | Post Graduate<br>Degree-Medical                  | 54                                                                 | 51                                                                               | 95%       |
| May-18              | DAN, DMR, DCH,<br>DVL, DGO,<br>DOR,DOP, DLO                                                         | Post Graduate<br>Diploma-Medical                 | 18                                                                 | 16                                                                               | 89%       |
| Sep/Oct-18          | MSML                                                                                                | M.Sc.MLT                                         | 2                                                                  | 2                                                                                | 100%      |
| PG 2017-18          |                                                                                                     | Total                                            | 99                                                                 | 93                                                                               | 94%       |

### Annual Report of Pass percentage of final year students in the year of 2016-17

| Year           | Programme Code                                                                                        | Programme Name                                   | Number of students appeared in the final year examination (UG + PG | Number of<br>students who<br>passed in final<br>year examination<br>(UG + PG) | Pass % |
|----------------|-------------------------------------------------------------------------------------------------------|--------------------------------------------------|--------------------------------------------------------------------|-------------------------------------------------------------------------------|--------|
| July - 2016    | MBBS                                                                                                  | Bachler of Medicine<br>and Bachler of<br>Surgery | 41                                                                 | 30                                                                            | 73%    |
| October 2016   | MLT, OTT, OPH,<br>IMT                                                                                 | B.Sc. Allied Health<br>Sciences                  | 24                                                                 | 24                                                                            | 100%   |
| January - 2017 | MBBS                                                                                                  | Bachler of Medicine<br>and Bachler of<br>Surgery | 132                                                                | 105                                                                           | 80%    |
| UG 2016-17     |                                                                                                       | Total                                            | 197                                                                | 159                                                                           | 81%    |
| Nov-16         | MDPAE, MDRAD,<br>MSORT, MSGSU                                                                         | Post Graduate Degree-Medical                     | 9                                                                  | 6                                                                             | 67%    |
| Nov-16         | DOR                                                                                                   | Post Graduate<br>Diploma-Medical                 | 2                                                                  | 2                                                                             | 100%   |
| July - 2016    | MSMH                                                                                                  | M.Sc. MSMH                                       | 4                                                                  | 4                                                                             | 100%   |
| June-2016      | FHN                                                                                                   | Fellowship Head and<br>Neck                      | 4                                                                  | 4                                                                             | 100%   |
| March/Dec-16   | MPL                                                                                                   | M.Phil.AHS                                       | 2                                                                  | 2                                                                             | 100%   |
| August-16      | PYBIO                                                                                                 | PhD Biochemistry                                 | 1                                                                  | 1                                                                             | 100%   |
| May-17         | MDPAT, MDPHA, MDMIC, MDCOM, MDFM MDG- ME,MDANA, MDDVL,MDPAE, MDRAD, MSGSU, MSOBG, MSORT, MSENT, MSOPH | Post Graduate<br>Degree-Medical                  | 58                                                                 | 50                                                                            | 86%    |
| May-17         | DAN, DMR, DCH,<br>DVL, DGO,<br>DOR,DOP, DLO                                                           | Post Graduate<br>Diploma-Medical                 | 19                                                                 | 17                                                                            | 89%    |
| PG 2016-17     |                                                                                                       | Total                                            | 99                                                                 | 86                                                                            | 87%    |

## Annual Report of Pass percentage of final year students in the year of 2015-16

| Year           | Programme Code                                                                                              | Programme Name                                   | Number of<br>students appeared<br>in the final year<br>examination<br>(UG + PG | Number of<br>students who<br>passed in final<br>year<br>examination<br>(UG + PG) | Pass % |
|----------------|-------------------------------------------------------------------------------------------------------------|--------------------------------------------------|--------------------------------------------------------------------------------|----------------------------------------------------------------------------------|--------|
| July-2015      | MBBS                                                                                                        | Bachler of Medicine<br>and Bachler of<br>Surgery | 83                                                                             | 57                                                                               | 68.7   |
| Nov-15         | MLT, OTT                                                                                                    | B.Sc. Allied Health<br>Sciences                  | 8                                                                              | 7                                                                                | 87.5   |
| January - 2016 | MBBS                                                                                                        | Bachler of Medicine<br>and Bachler of<br>Surgery | 158                                                                            | 135                                                                              | 85%    |
| UG 2015-16     |                                                                                                             | Total                                            | 249                                                                            | 199                                                                              | 80%    |
| Nov. 2015      | MDPAT, MDGME,<br>MDPAE, MSORT,<br>MSOBG                                                                     | Post Graduate<br>Degree-Medical                  | 8                                                                              | 7                                                                                | 94     |
| Aug-15         | PGDGT, PGDYP                                                                                                | Post Graduate<br>Diploma-AHS                     | 4                                                                              | 4                                                                                | 100    |
| May-16         | MDPAT, MDPHA,<br>MDCOM, MDG-<br>ME,MDANA,<br>MDDVL,MDPAE,<br>MDRAD, MSGSU,<br>MSOBG, MSORT,<br>MSENT, MSOPH | Post Graduate<br>Degree-Medical                  | 55                                                                             | 46                                                                               | 84%    |
| May - 16       | DAN, DMR, DCH,<br>DVL, DGO, DOR,DOP,<br>DLO                                                                 | Post Graduate<br>Diploma-Medical                 | 18                                                                             | 16                                                                               | 89%    |
| Oct-2016       | MPH                                                                                                         | MPH                                              | 4                                                                              | 4                                                                                | 100%   |
| PG 2015-16     |                                                                                                             | Total                                            | 89                                                                             | 77                                                                               | 87%    |