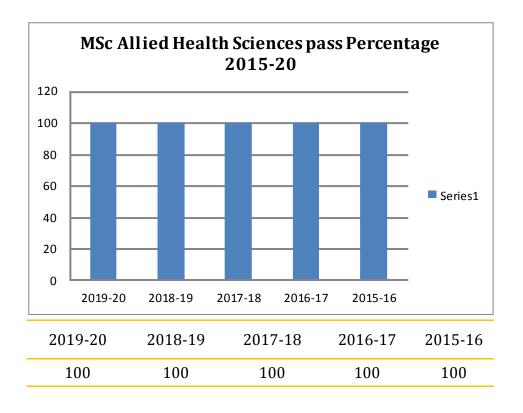

99

2018-19

93

| 2019-20 | 2018-19 | 2017-18 | 2016-17 | 2015-16 |
|---------|---------|---------|---------|---------|
| 100     | 100     | 100     | 100     | 100     |

| 2019-20 | 2018-19 | 2017-18 | 2016-17 | 2015-16 |
|---------|---------|---------|---------|---------|
| 86      | 73      | 100     | 100     | 88      |