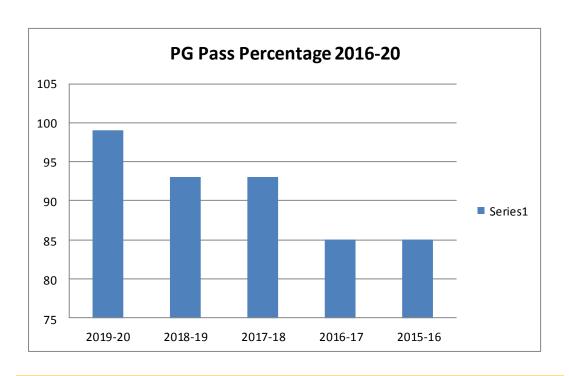

| 2019-20 | 2018-19 | 2017-18 | 2016-17 | 2015-16 |
|---------|---------|---------|---------|---------|
| 80      | 74      | 82      | 83      | 82      |

2017-18

93

2016-17

85

2015-16

85

2019-20

99

2018-19

93

| 2019-20 | 2018-19 | 2017-18 | 2016-17 | 2015-16 |
|---------|---------|---------|---------|---------|
| 100     | 100     | 100     | 100     | 100     |

| 2019-20 | 2018-19 | 2017-18 | 2016-17 | 2015-16 |
|---------|---------|---------|---------|---------|
| 86      | 73      | 100     | 100     | 88      |