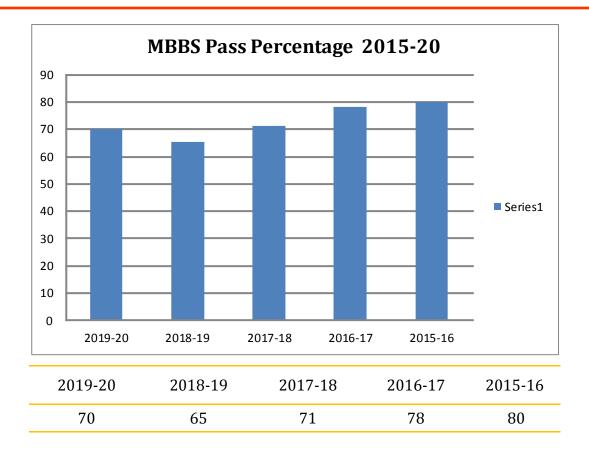

| 2019-20 | 2018-19 | 2017-18 | 2016-17 | 2015-16 |
|---------|---------|---------|---------|---------|
| 80      | 74      | 82      | 83      | 82      |

2017-18

93

2016-17

85

2015-16

85

2019-20