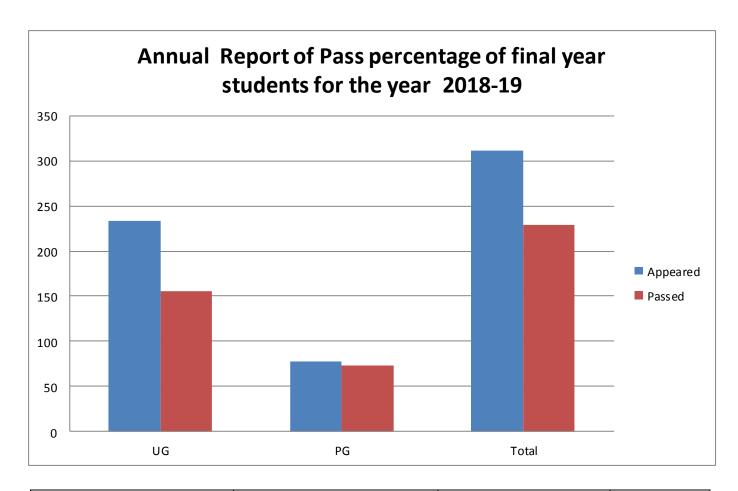

## Annual Report of Pass percentage of final year students in the year of 2018-19

| Year           | Programme Code                                                                                   | Programme Name                                   | Number of students appeared in the final year examination (UG + PG | Number of students<br>who passed in final<br>year examination<br>(UG + PG) | Pass % |
|----------------|--------------------------------------------------------------------------------------------------|--------------------------------------------------|--------------------------------------------------------------------|----------------------------------------------------------------------------|--------|
| July - 2018    | MBBS                                                                                             | Bachler of Medicine<br>and Bachler of<br>Surgery | 58                                                                 | 33                                                                         | 57%    |
| Sep/Oct 2018   | MLT, OTT, OPH,<br>IMT, RDT                                                                       | B.Sc. Allied Health<br>Sciences                  | 63                                                                 | 44                                                                         | 70%    |
| January - 2019 | MBBS                                                                                             | Bachler of Medicine<br>and Bachler of<br>Surgery | 113                                                                | 79                                                                         | 70%    |
| UG 2018-19     |                                                                                                  | Total                                            | 234                                                                | 156                                                                        | 67%    |
| Nov-18         | MDPAT, MDPAE,<br>MSOBG, MSORT                                                                    | Post Graduate Degree<br>-Medical                 | 4                                                                  | 3                                                                          | 75%    |
| Nov-18         | DCH, DVL                                                                                         | Post Graduate<br>Diploma-Medical                 | 2                                                                  | 2                                                                          | 100%   |
| July-2018      | FHN                                                                                              | Fellowship Head and<br>Neck Surgical<br>Oncology | 2                                                                  | 2                                                                          | 100%   |
| Nov-18         | PYBIO                                                                                            | Ph.D.Biochemistry                                | 1                                                                  | 1                                                                          | 100%   |
| Mar-19         | PYAHS                                                                                            | Ph.D. Cell Biology                               | 1                                                                  | 1                                                                          | 100%   |
| May-19         | MDPAT, MDCOM,<br>MDGME, MDANA,<br>MDDVL,MDPAE,<br>MDRAD, MSGSU,<br>MSOBG, MSORT,<br>MSENT, MSOPH | Post Graduate<br>Degree-Medical                  | 50                                                                 | 46                                                                         | 92%    |
| May-19         | DAN, DMR, DCH,<br>DVL, DGO,<br>DOR,DOP, DLO                                                      | Post Graduate<br>Diploma-Medical                 | 15                                                                 | 15                                                                         | 100%   |
| July/Aug-19    | MSML,MSMH                                                                                        | M.Sc.MLT & MBHG                                  | 3                                                                  | 3                                                                          | 100%   |
| PG 2018-19     |                                                                                                  | Total                                            | 78                                                                 | 73                                                                         | 94%    |

| 2018-19  | UG  | PG | Total |
|----------|-----|----|-------|
| Appeared | 234 | 78 | 312   |
| Passed   | 156 | 73 | 229   |