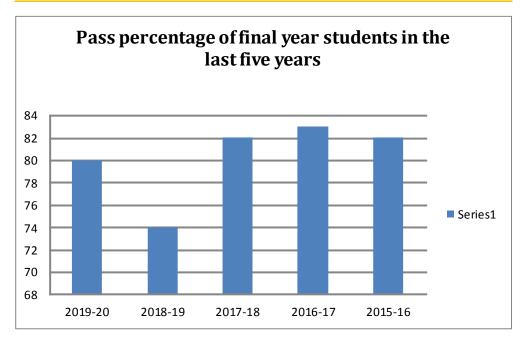

#### 2.6.2 Incremental performance in Pass percentage of final year students in the last five years (Period from July 2015 to June 2020)

| Year                                             |    | 2019-20 | 2018-19 | 2017-18 | 2016-17 | 2015-16 |
|--------------------------------------------------|----|---------|---------|---------|---------|---------|
| Number of final year student who passed in the   | UG | 234     | 156     | 152     | 159     | 199     |
| Examinations                                     | PG | 72      | 73      | 93      | 86      | 77      |
| Total Passed                                     |    | 306     | 229     | 245     | 245     | 276     |
| Number of final year student who appeared in the | UG | 308     | 234     | 200     | 197     | 249     |
| examinations                                     | PG | 73      | 78      | 99      | 99      | 89      |
| Total Appeared                                   |    | 381     | 312     | 299     | 296     | 338     |
| Percentage/Year                                  |    | 80      | 74      | 82      | 83      | 82      |

**Total Percentage - 80** 

**Incremental Percentage - 80.2** 

#### Incremental performance in Pass percentage of final year students in the last five years 2015-20

| Year    | Programme Name | Number of<br>students appeared<br>in the final year<br>examination<br>(UG + PG | Number of students<br>who passed in final<br>year examination<br>(UG + PG) | Pass Percentage |
|---------|----------------|--------------------------------------------------------------------------------|----------------------------------------------------------------------------|-----------------|
| 2019-20 | Total          | 381                                                                            | 306                                                                        | 80              |
| 2018-19 | Total          | 312                                                                            | 229                                                                        | 74              |
| 2017-18 | Total          | 299                                                                            | 245                                                                        | 82              |
| 2016-17 | Total          | 296                                                                            | 245                                                                        | 83              |
| 2015-16 | Total          | 338                                                                            | 276                                                                        | 82              |
| 2015-20 | Total          | 1626                                                                           | 1301                                                                       | 80              |

| 2019-20 | 2018-19 | 2017-18 | 2016-17 | 2015-16 |
|---------|---------|---------|---------|---------|
| 80      | 74      | 82      | 83      | 82      |

2017-18

93

2016-17

85

2015-16

85

2019-20