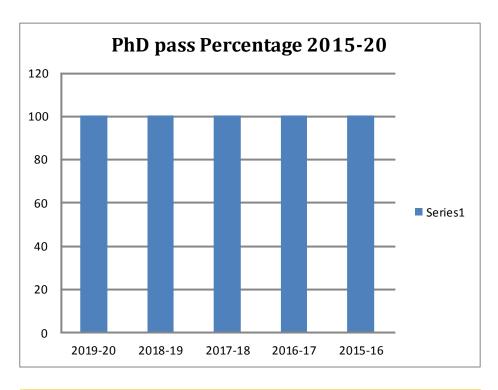

| 82              |
| 2015-20 | Total          | 1626                                                                           | 1301                                                                       | 80              |

Total Percentage for last five years 80

Icremental Percetage for last five years 81



| Year | 2019-20 | 2018-19 | 2017-18 | 2016-17 | 2015-16 |
|------|---------|---------|---------|---------|---------|
| UG%  | 81      | 68      | 76      | 81      | 80      |
| PG%  | 99      | 94      | 94      | 87      | 87      |



| 2019-20 | 2018-19 | 2017-18 | 2016-17 | 2015-16 |
|---------|---------|---------|---------|---------|
| 80      | 74      | 82      | 83      | 82      |





2017-18

93

2016-17

85

2015-16

85

2019-20

99

2018-19

93





| 2019-20 | 2018-19 | 2017-18 | 2016-17 | 2015-16 |
|---------|---------|---------|---------|---------|
| 100     | 100     | 100     | 100     | 100     |



| 2019-20 | 2018-19 | 2017-18 | 2016-17 | 2015-16 |
|---------|---------|---------|---------|---------|
| 86      | 73      | 100     | 100     | 88      |

MUNINARA YANA C

Digitally signed by MUNINARAYANA C Date: 2020.12.01 15:43:04 +05'30'

Controller of Examinations
Sri Devaraj Urs Academy of Higher
Education and Research