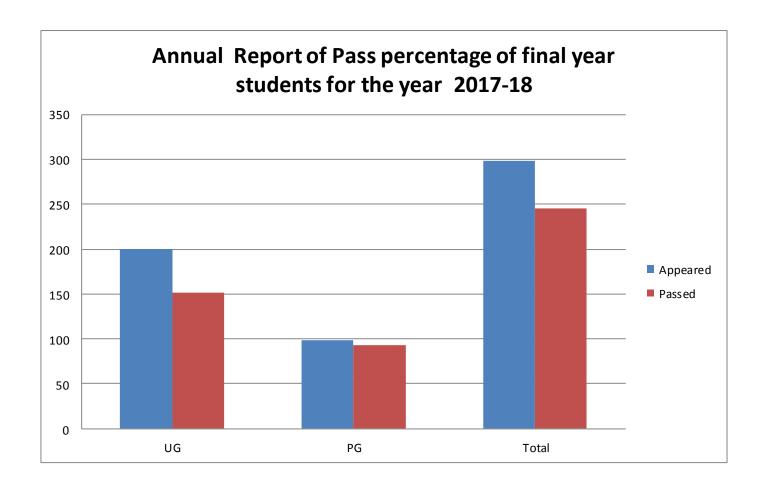

### Annual Report of Pass percentage of final year students in the year of 2017-18

| Year                | Programme Code                                                                                      | Programme<br>Name                                | Number of students appeared in the final year examination (UG + PG | Number of<br>students who<br>passed in final<br>year<br>examination<br>(UG + PG) | Pass<br>% |
|---------------------|-----------------------------------------------------------------------------------------------------|--------------------------------------------------|--------------------------------------------------------------------|----------------------------------------------------------------------------------|-----------|
| July - 2017         | MBBS                                                                                                | Bachler of<br>Medicine and<br>Bachler of Surgery | 52                                                                 | 28                                                                               | 54%       |
| August 2017         | MLT, OTT, OPH, IMT,<br>RDT                                                                          | B.Sc. Allied Health<br>Sciences                  | 32                                                                 | 32                                                                               | 100%      |
| January - 2018      | MBBS                                                                                                | Bachler of<br>Medicine and<br>Bachler of Surgery | 116                                                                | 92                                                                               | 79%       |
| UG 2017-18          |                                                                                                     | Total                                            | 200                                                                | 152                                                                              | 76%       |
| Nov-17              | MDCOM, MDGME,<br>MDPAE, MSORT                                                                       | Post Graduate<br>Degree-Medical                  | 7                                                                  | 5                                                                                | 71%       |
| Nov-17              | DGO                                                                                                 | Post Graduate<br>Diploma-Medical                 | 2                                                                  | 2                                                                                | 100%      |
| July 17             | MSML,MSMH,MSHL                                                                                      | M.Sc.MLT,MSMH,<br>MSHL                           | 7                                                                  | 7                                                                                | 100%      |
| July-2017           | PGDYP                                                                                               | POST<br>GRADUATE<br>PGDYP                        | 4                                                                  | 4                                                                                | 100%      |
| Mar,Aug &<br>Dec-17 | PYBIO                                                                                               | PhD Biochemistry                                 | 3                                                                  | 3                                                                                | 100%      |
| Feb-18              | PhD AHS                                                                                             | Ph.D.Cell Biology                                | 1                                                                  | 1                                                                                | 100%      |
| May-18              | MDPAT, MDCOM,<br>MDGME,<br>MDANA,<br>MDDVL,MDPAE,<br>MDRAD, MSGSU,<br>MSOBG, MSORT,<br>MSENT, MSOPH | Post Graduate<br>Degree-Medical                  | 54                                                                 | 51                                                                               | 95%       |
| May-18              | DAN, DMR, DCH,<br>DVL, DGO,<br>DOR,DOP, DLO                                                         | Post Graduate<br>Diploma-Medical                 | 18                                                                 | 16                                                                               | 89%       |
| Sep/Oct-18          | MSML                                                                                                | M.Sc.MLT                                         | 2                                                                  | 2                                                                                | 100%      |
| PG 2017-18          |                                                                                                     | Total                                            | 99                                                                 | 93                                                                               | 94%       |

| 2017-18  | UG  | PG | Total |
|----------|-----|----|-------|
| Appeared | 200 | 99 | 299   |
| Passed   | 152 | 93 | 245   |