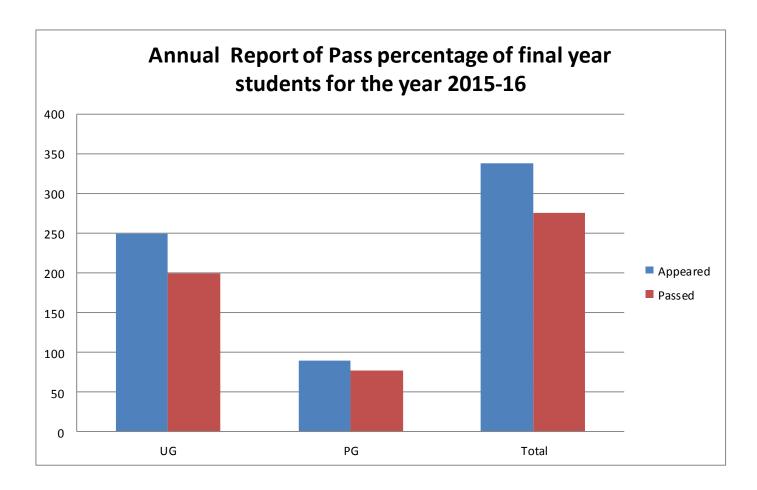

## Annual Report of Pass percentage of final year students in the year of 2015-16

| Year           | Programme Code                                                                                              | Programme Name                                   | Number of<br>students appeared<br>in the final year<br>examination<br>(UG + PG | Number of<br>students who<br>passed in final<br>year<br>examination<br>(UG + PG) | Pass % |
|----------------|-------------------------------------------------------------------------------------------------------------|--------------------------------------------------|--------------------------------------------------------------------------------|----------------------------------------------------------------------------------|--------|
| July-2015      | MBBS                                                                                                        | Bachler of Medicine<br>and Bachler of<br>Surgery | 83                                                                             | 57                                                                               | 68.7   |
| Nov-15         | MLT, OTT                                                                                                    | B.Sc. Allied Health<br>Sciences                  | 8                                                                              | 7                                                                                | 87.5   |
| January - 2016 | MBBS                                                                                                        | Bachler of Medicine<br>and Bachler of<br>Surgery | 158                                                                            | 135                                                                              | 85%    |
| UG 2015-16     |                                                                                                             | Total                                            | 249                                                                            | 199                                                                              | 80%    |
| Nov. 2015      | MDPAT, MDGME,<br>MDPAE, MSORT,<br>MSOBG                                                                     | Post Graduate<br>Degree-Medical                  | 8                                                                              | 7                                                                                | 94     |
| Aug-15         | PGDGT, PGDYP                                                                                                | Post Graduate<br>Diploma-AHS                     | 4                                                                              | 4                                                                                | 100    |
| May-16         | MDPAT, MDPHA,<br>MDCOM, MDG-<br>ME,MDANA,<br>MDDVL,MDPAE,<br>MDRAD, MSGSU,<br>MSOBG, MSORT,<br>MSENT, MSOPH | Post Graduate<br>Degree-Medical                  | 55                                                                             | 46                                                                               | 84%    |
| May - 16       | DAN, DMR, DCH,<br>DVL, DGO, DOR,DOP,<br>DLO                                                                 | Post Graduate<br>Diploma-Medical                 | 18                                                                             | 16                                                                               | 89%    |
| Oct-2016       | MPH                                                                                                         | MPH                                              | 4                                                                              | 4                                                                                | 100%   |
| PG 2015-16     |                                                                                                             | Total                                            | 89                                                                             | 77                                                                               | 87%    |

| 2015-16  | UG  | PG | Total |
|----------|-----|----|-------|
| Appeared | 249 | 89 | 338   |
| Passed   | 199 | 77 | 276   |