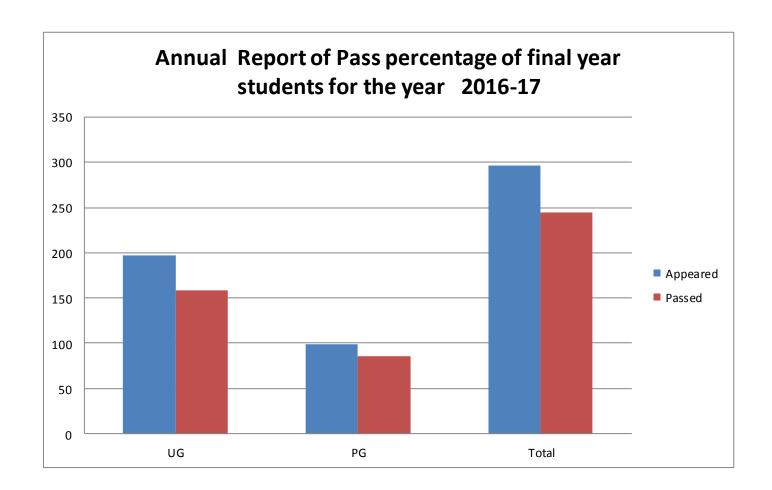

### Annual Report of Pass percentage of final year students in the year of 2016-17

| Year           | Programme Code                                                                                        | Programme Name                                   | Number of students appeared in the final year examination (UG + PG | Number of<br>students who<br>passed in final<br>year examination<br>(UG + PG) | Pass % |
|----------------|-------------------------------------------------------------------------------------------------------|--------------------------------------------------|--------------------------------------------------------------------|-------------------------------------------------------------------------------|--------|
| July - 2016    | MBBS                                                                                                  | Bachler of Medicine<br>and Bachler of<br>Surgery | 41                                                                 | 30                                                                            | 73%    |
| October 2016   | MLT, OTT, OPH,<br>IMT                                                                                 | B.Sc. Allied Health<br>Sciences                  | 24                                                                 | 24                                                                            | 100%   |
| January - 2017 | MBBS                                                                                                  | Bachler of Medicine<br>and Bachler of<br>Surgery | 132                                                                | 105                                                                           | 80%    |
| UG 2016-17     |                                                                                                       | Total                                            | 197                                                                | 159                                                                           | 81%    |
| Nov-16         | MDPAE, MDRAD,<br>MSORT, MSGSU                                                                         | Post Graduate Degree-Medical                     | 9                                                                  | 6                                                                             | 67%    |
| Nov-16         | DOR                                                                                                   | Post Graduate<br>Diploma-Medical                 | 2                                                                  | 2                                                                             | 100%   |
| July - 2016    | MSMH                                                                                                  | M.Sc. MSMH                                       | 4                                                                  | 4                                                                             | 100%   |
| June-2016      | FHN                                                                                                   | Fellowship Head and<br>Neck                      | 4                                                                  | 4                                                                             | 100%   |
| March/Dec-16   | MPL                                                                                                   | M.Phil.AHS                                       | 2                                                                  | 2                                                                             | 100%   |
| August-16      | PYBIO                                                                                                 | PhD Biochemistry                                 | 1                                                                  | 1                                                                             | 100%   |
| May-17         | MDPAT, MDPHA, MDMIC, MDCOM, MDFM MDG- ME,MDANA, MDDVL,MDPAE, MDRAD, MSGSU, MSOBG, MSORT, MSENT, MSOPH | Post Graduate<br>Degree-Medical                  | 58                                                                 | 50                                                                            | 86%    |
| May-17         | DAN, DMR, DCH,<br>DVL, DGO,<br>DOR,DOP, DLO                                                           | Post Graduate<br>Diploma-Medical                 | 19                                                                 | 17                                                                            | 89%    |
| PG 2016-17     |                                                                                                       | Total                                            | 99                                                                 | 86                                                                            | 87%    |

| 2016-17  | UG  | PG | Total |
|----------|-----|----|-------|
| Appeared | 197 | 99 | 296   |
| Passed   | 159 | 86 | 245   |