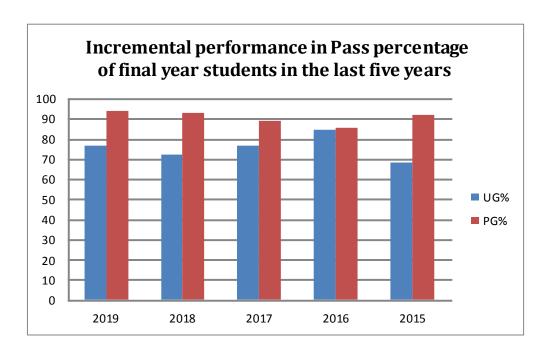

#### Incremental performance in Pass percentage of final year students in the last five years 2016-20

| Year    | Programme Name | Number of students<br>appeared in the<br>final year<br>examination<br>(UG + PG | Number of students<br>who passed in final<br>year examination<br>(UG + PG) | Pass Percentage |
|---------|----------------|--------------------------------------------------------------------------------|----------------------------------------------------------------------------|-----------------|
| 2019-20 | UG             | 308                                                                            | 234                                                                        | 76              |
|         | PG             | 73                                                                             | 72                                                                         | 99              |
|         | Total          | 381                                                                            | 306                                                                        | 80              |
| 2018-19 | UG             | 234                                                                            | 156                                                                        | 68              |
|         | PG             | 78                                                                             | 73                                                                         | 94              |
|         | Total          | 312                                                                            | 229                                                                        | 74              |
| 2017-18 | UG             | 200                                                                            | 152                                                                        | 76              |
|         | PG             | 99                                                                             | 93                                                                         | 94              |
|         | Total          | 299                                                                            | 245                                                                        | 82              |
| 2016-17 | UG             | 197                                                                            | 159                                                                        | 81              |
|         | PG             | 99                                                                             | 86                                                                         | 87              |
|         | Total          | 296                                                                            | 245                                                                        | 83              |
| 2015-16 | UG             | 249                                                                            | 199                                                                        | 80              |
|         | PG             | 89                                                                             | 77                                                                         | 87              |
|         | Total          | 338                                                                            | 276                                                                        | 82              |

Total Percentage for last five years 80

Icremental Percetage for last five years 81

| Year | 2019-20 | 2018-19 | 2017-18 | 2016-17 | 2015-16 |
|------|---------|---------|---------|---------|---------|
| UG%  | 81      | 68      | 76      | 81      | 80      |
| PG%  | 99      | 94      | 94      | 87      | 87      |