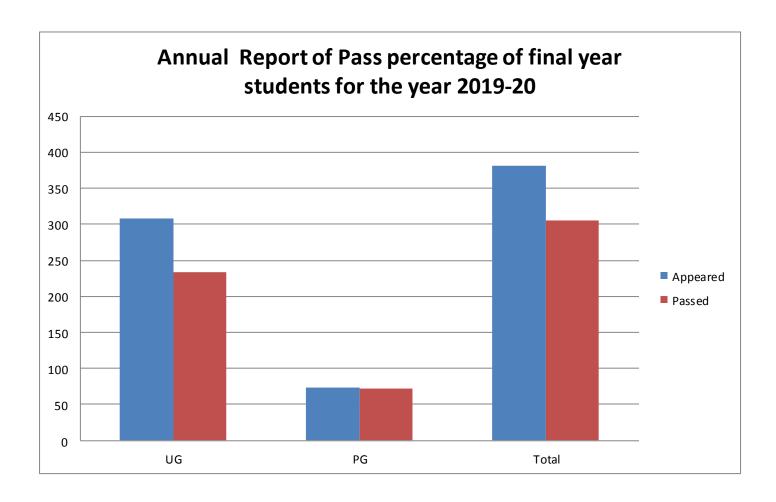

# Annual Report of Pass percentage of final year students in the year of 2019-20

| Year                | Programme Code                                                                                      | Programme Name                                | Number of students appeared in the final year examination (UG + PG) | Number of<br>students who<br>passed in<br>final year<br>examination<br>(UG + PG) | Pass % |
|---------------------|-----------------------------------------------------------------------------------------------------|-----------------------------------------------|---------------------------------------------------------------------|----------------------------------------------------------------------------------|--------|
| July - 2019         | MBBS                                                                                                | Bachler of Medicine and<br>Bachler of Surgery | 51                                                                  | 37                                                                               | 73%    |
| July/August<br>2019 | MLT, OTT, OPH,<br>IMT, RDT, RTT                                                                     | B.Sc. Allied Health Sciences                  | 116                                                                 | 99                                                                               | 85%    |
| Jan-20              | MBBS                                                                                                | Bachler of Medicine and Bachler of Surgery    | 141                                                                 | 98                                                                               | 70%    |
| UG 2019-20          |                                                                                                     | Total                                         | 308                                                                 | 234                                                                              | 76%    |
| Nov-19              | MDGME, MDPAE, Post Graduate MSORT, MSOBG Degree-Medical                                             |                                               | 6                                                                   | 5                                                                                | 83%    |
| Nov-19              | DMR, DGO                                                                                            | Post Graduate Diploma-Medical                 | 2                                                                   | 2                                                                                | 100%   |
| July-2019           | FHN                                                                                                 | Fellowship Head and Neck<br>Surgical Oncology | 1                                                                   | 1                                                                                | 100%   |
| Dec-19              | PYNUR, PYPHY                                                                                        | Ph.D.Nursing, Ph.D<br>Physiology              | 2                                                                   | 2                                                                                | 100%   |
| Feb-20              | PYBIO                                                                                               | Ph.D.Biochemistry                             | 1                                                                   | 1                                                                                | 100%   |
| Jun-20              | MDPAT, MDCOM,<br>MDGME,<br>MDANA,<br>MDDVL,MDPAE,<br>MDRAD, MSGSU,<br>MSOBG, MSORT,<br>MSENT, MSOPH | Post Graduate<br>Degree-Medical               | 46                                                                  | 46                                                                               | 100%   |
| Jun-20              | DAN, DMR, DCH,<br>DVL, DGO,<br>DOR,DLO                                                              | Post Graduate<br>Diploma-Medical              | 15                                                                  | 15                                                                               | 100%   |
| PG 2019-20          |                                                                                                     | Total                                         | 73                                                                  | 72                                                                               | 99%    |

| 2019-20  | UG  | PG | Total |
|----------|-----|----|-------|
| Appeared | 308 | 73 | 381   |
| Passed   | 234 | 72 | 306   |