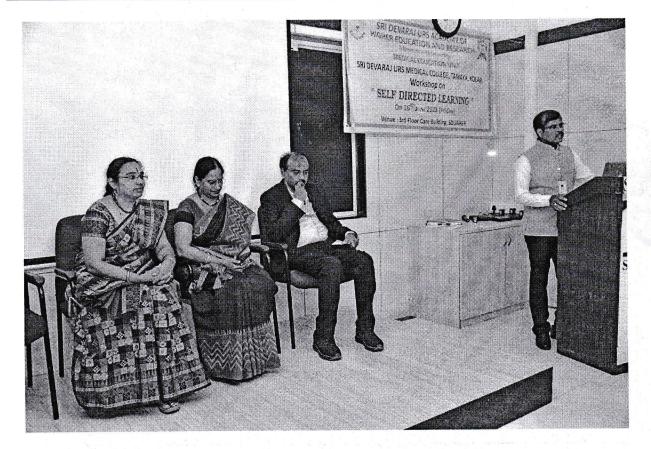

# PHOTOS OF Workshop on "Self Directed learning on 16th June 2023

## SRI DEVARAJ URS ACADEMY OF HIGHER EDUCATION & RESEARCH SRI DEVARAJ URS MEDICAL COLLEGE Tamaka, Kolar

MEDICAL EDUCATION UNIT

No. DMc/KLE/MEU/ 15/2023-24

Date: 21-06-2023

| Sl. No. | Name & Level of Event :                                                                                                                                                                                                                                                                                                                                                                                                                                                                                                                                                                                                                                                                                                                                                                                                                      |
|---------|----------------------------------------------------------------------------------------------------------------------------------------------------------------------------------------------------------------------------------------------------------------------------------------------------------------------------------------------------------------------------------------------------------------------------------------------------------------------------------------------------------------------------------------------------------------------------------------------------------------------------------------------------------------------------------------------------------------------------------------------------------------------------------------------------------------------------------------------|
|         | Institutional Level                                                                                                                                                                                                                                                                                                                                                                                                                                                                                                                                                                                                                                                                                                                                                                                                                          |
| 1       | Workshop on "Self Directed learning" by Medical Education Unit, SDUMC,<br>Kolar.                                                                                                                                                                                                                                                                                                                                                                                                                                                                                                                                                                                                                                                                                                                                                             |
| 2       | Background /Introduction                                                                                                                                                                                                                                                                                                                                                                                                                                                                                                                                                                                                                                                                                                                                                                                                                     |
|         | Workshop on "Self Directed learning" was conducted by Medical Education<br>Unit, SDUMC, SDUAHER, Kolar at Institutional level on 16 <sup>th</sup> June 2023 between<br>8.30 am to 1.30 pm at 3 <sup>rd</sup> floor, CARE building, SDUAHER Kolar, under the<br>guidance of Dr. T.N.Suresh, Convener, with Dr. Rashmi G and Dr Anitha A, Member<br>of Medical Education Unit, SDUMC as organizing secretary.<br>The programme started at 8.30 am with registration followed by inauguration at 9.00<br>am with an invocation song. Dr.T.N.Suresh welcomed Principal, Dr. Prabhakar K and<br>Resourse persons Dr Lakshmi TA and Dr Mangala Rao from St. John's Medical<br>College, Bengaluru. This was followed by an inaugural speech by Principal Dr.<br>Prabhakar K on the importance of Self Directed Learning for Undergraduate students. |
|         | This was followed by a session on introduction of participants and pretest by Dr<br>Lakshmi TA. This was followed by a session on What and Why SDL by Dr Mangala<br>Rao. She explained the details of Self directed learning and its importance for MBBS<br>students.<br>Dr Lakshmi TA and Dr Mangala Rao explained the steps of Self Directed Learning<br>and SDL hours in NMC Curriculum. This was followed by a group activity on how to<br>incorporate SDL in lecture, practical session, clinical teaching, community visit and in<br>tutorials. This was followed by an open discussion on factors affecting implementation<br>of SDL.<br>Finally the programme was concluded by posttest, feedback, vote of thanks and<br>felicitation of Resource persons.                                                                           |
| 3       | Venue:                                                                                                                                                                                                                                                                                                                                                                                                                                                                                                                                                                                                                                                                                                                                                                                                                                       |
|         | 3 <sup>rd</sup> floor, CARE building, SDUAHER Kolar                                                                                                                                                                                                                                                                                                                                                                                                                                                                                                                                                                                                                                                                                                                                                                                          |
| 4       | Sponsors                                                                                                                                                                                                                                                                                                                                                                                                                                                                                                                                                                                                                                                                                                                                                                                                                                     |
|         |                                                                                                                                                                                                                                                                                                                                                                                                                                                                                                                                                                                                                                                                                                                                                                                                                                              |