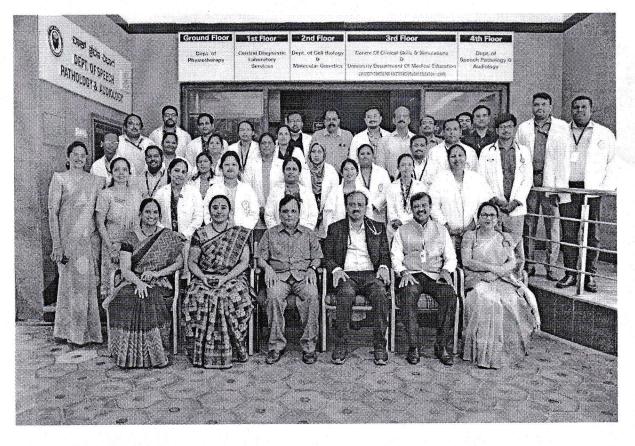

ivered the vote of thanks.            |
| 10 | Any Other Information                                               |
|    | Programme Co-ordinator:                                             |
|    | Dr.T.N.Suresh, Convener, MEU, SDUMC                                 |
|    | Dr. Rashmi G and Dr Anitha A, Members, MEU, SDUMC                   |

Prepared By Dr. Rashmi G

Approved By T.N.S

Dr.T.N.Suresh Convener / Member Medical Education Unit SDUMC, Kolar,

#### Copy to:

- 1. PA to Vice-Chancellor, SDUAHER, Tamaka, Kolar
- 2. The Registrar, SDUAHER
- 3. The Co-ordinator, IQAC, SDUAHER
- 4. The Principal, SDUMC
- 5. The NAAC Co-ordinator, Criterion VI, SDUAHER
- 6. The Coordinator Website Committee ,SDUAHER
- 7. O/c





# PHOTOS OF Workshop on "Self Directed learning on 16th June 2023