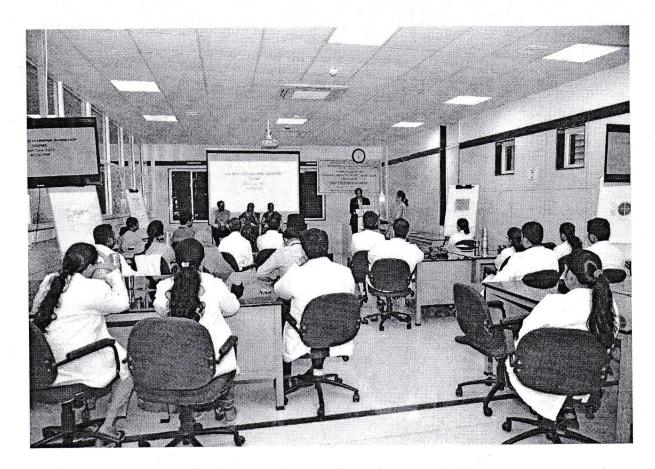

he vote of thanks.            |
| 10 | Any Other Information                                               |
|    | Programme Co-ordinator:                                             |
|    | Dr.T.N.Suresh, Convener, MEU, SDUMC                                 |
|    | Dr. Rashmi G and Dr Anitha A, Members, MEU, SDUMC                   |

Prepared By Dr. Rashmi G

Approved By T.N.S

Dr.T.N.Suresh Convener / Member Medical Education Unit SDUMC, Kolar,

#### Copy to:

- 1. PA to Vice-Chancellor, SDUAHER, Tamaka, Kolar
- 2. The Registrar, SDUAHER
- 3. The Co-ordinator, IQAC, SDUAHER
- 4. The Principal, SDUMC
- 5. The NAAC Co-ordinator, Criterion VI, SDUAHER
- 6. The Coordinator Website Committee ,SDUAHER
- 7. O/c





# PHOTOS OF Workshop on "Self Directed learning on 16th June 2023