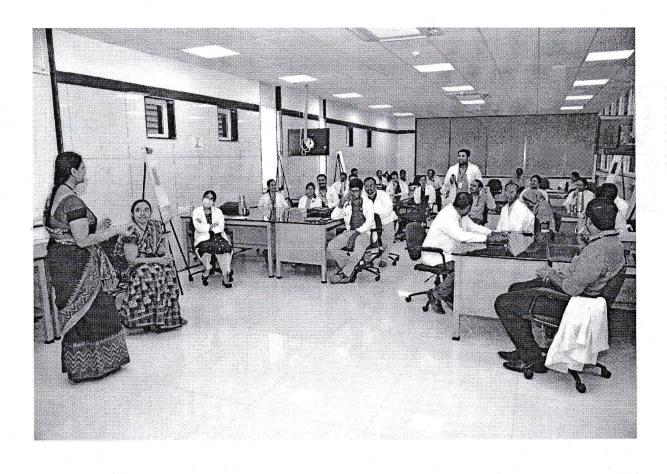

# PHOTOS OF Workshop on "Self Directed learning on 16th June 2023

## SRI DEVARAJ URS ACADEMY OF HIGHER EDUCATION & RESEARCH SRI DEVARAJ URS MEDICAL COLLEGE Tamaka, Kolar

MEDICAL EDUCATION UNIT

No. DMc/KLE/MEU/ 15/2023-24

Date: 21-06-2023

| Sl. No. | Name & Level of Event :                                                                                                                                                                                                                                                                                                                                                                                                                                                                                                                                                                                                                                                                                                                                                                                                                      |
|---------|----------------------------------------------------------------------------------------------------------------------------------------------------------------------------------------------------------------------------------------------------------------------------------------------------------------------------------------------------------------------------------------------------------------------------------------------------------------------------------------------------------------------------------------------------------------------------------------------------------------------------------------------------------------------------------------------------------------------------------------------------------------------------------------------------------------------------------------------|
|         | Institutional Level                                                                                                                                                                                                                                                                                                                                                                                                                                                                                                                                                                                                                                                                                                                                                                                                                          |
| 1       | Workshop on "Self Directed learning" by Medical Education Unit, SDUMC,<br>Kolar.                                                                                                                                                                                                                                                                                                                                                                                                                                                                                                                                                                                                                                                                                                                                                             |
| 2       | Background /Introduction                                                                                                                                                                                                                                                                                                                                                                                                                                                                                                                                                                                                                                                                                                                                                                                                                     |
|         | Workshop on "Self Directed learning" was conducted by Medical Education<br>Unit, SDUMC, SDUAHER, Kolar at Institutional level on 16 <sup>th</sup> June 2023 between<br>8.30 am to 1.30 pm at 3 <sup>rd</sup> floor, CARE building, SDUAHER Kolar, under the<br>guidance of Dr. T.N.Suresh, Convener, with Dr. Rashmi G and Dr Anitha A, Member<br>of Medical Education Unit, SDUMC as organizing secretary.<br>The programme started at 8.30 am with registration followed by inauguration at 9.00<br>am with an invocation song. Dr.T.N.Suresh welcomed Principal, Dr. Prabhakar K and<br>Resourse persons Dr Lakshmi TA and Dr Mangala Rao from St. John's Medical<br>College, Bengaluru. This was followed by an inaugural speech by Principal Dr.<br>Prabhakar K on the importance of Self Directed Learning for Undergraduate students. |
|         | This was followed by a session on introduction of participants and pretest by Dr<br>Lakshmi TA. This was followed by a session on What and Why SDL by Dr Mangala<br>Rao. She explained the details of Self directed learning and its importance for MBBS<br>students.<br>Dr Lakshmi TA and Dr Mangala Rao explained the steps of Self Directed Learning<br>and SDL hours in NMC Curriculum. This was followed by a group activity on how to<br>incorporate SDL in lecture, practical session, clinical teaching, community visit and in<br>tutorials. This was followed by an open discussion on factors affecting implementation<br>of SDL.<br>Finally the programme was concluded by posttest, feedback, vote of thanks and<br>felicitation of Resource persons.                                                                           |
| 3       | Venue:                                                                                                                                                                                                                                                                                                                                                                                                                                                                                                                                                                                                                                                                                                                                                                                                                                       |
|         | 3 <sup>rd</sup> floor, CARE building, SDUAHER Kolar                                                                                                                                                                                                                                                                                                                                                                                                                                                                                                                                                                                                                                                                                                                                                                                          |
| 4       | Sponsors                                                                                                                                                                                                                                                                                                                                                                                                                                                                                                                                                                                                                                                                                                                                                                                                                                     |
|         |                                                                                                                                                                                                                                                                                                                                                                                                                                                                                                                                                                                                                                                                                                                                                                                                                                              |