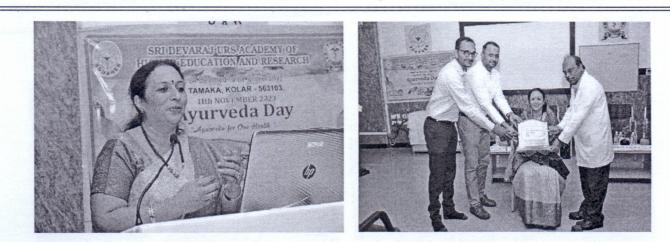

### **Event report**

Name of the Event: Guest lecture on "Ayurveda for one health" on th occasion of Dhanvanthari jayanthi 11<sup>th</sup> November 2023)

### Name of the Department: Integrative Medicine

| Sl.no                          | Event Report                                                                                                                                                                                                                                                                                                                                                                                                                                                                                                                                                                                                                                                                                                                                                                                                                                                                                                     |
|--------------------------------|------------------------------------------------------------------------------------------------------------------------------------------------------------------------------------------------------------------------------------------------------------------------------------------------------------------------------------------------------------------------------------------------------------------------------------------------------------------------------------------------------------------------------------------------------------------------------------------------------------------------------------------------------------------------------------------------------------------------------------------------------------------------------------------------------------------------------------------------------------------------------------------------------------------|
| 1                              | Level of Event – University level                                                                                                                                                                                                                                                                                                                                                                                                                                                                                                                                                                                                                                                                                                                                                                                                                                                                                |
|                                |                                                                                                                                                                                                                                                                                                                                                                                                                                                                                                                                                                                                                                                                                                                                                                                                                                                                                                                  |
| 2                              | Background/Introduction- Ayurveda Day is celebrated annually in India on the day of Dhanvantari Jayanti (Dhanteras) to promote and celebrate Ayurveda. It was first observed on October 28, 2016, by the Ministry of AYUSH of the Government of India. Ayurveda is a holistic system of medicine that emphasizes the prevention and treatment of diseases through diet, lifestyle, and herbal remedies. It is based on the belief that the mind, body, and spirit are interconnected and that health is achieved when all three are in balance. To commemorate the Dhanwantari Jayanti/ Ayurveda Day Department of Integrative Medicine has organized a guest lecture on "Ayurveda for one Health", The program started with the Lamplighting with Veena Vandana & Welcome address by Dr. DVLN Prasad, Registrar, SDUAHER, Kolar. Followed by a Guest talk by Dr. Shubhashree, which ended with a vote of thanks |
| 3                              | Venue- Department of Integrative Medicine                                                                                                                                                                                                                                                                                                                                                                                                                                                                                                                                                                                                                                                                                                                                                                                                                                                                        |
| 4                              | Sponsors – Sri Devaraj Urs Academy of Higher Education and Research, Kolar.                                                                                                                                                                                                                                                                                                                                                                                                                                                                                                                                                                                                                                                                                                                                                                                                                                      |
|                                |                                                                                                                                                                                                                                                                                                                                                                                                                                                                                                                                                                                                                                                                                                                                                                                                                                                                                                                  |
| 5                              | <ul> <li>Inaugration-</li> <li>Dr.Shubhashree, research officer, CARI- a unit of CCRAS, Bangalore.</li> <li>Dr. DVLN Prasad, Registrar, SDUAHER</li> <li>Dr. Prabhakar, Principle &amp; Dean of Faculty of medicine, SDUAHER</li> <li>Dr. Krishnappa, Medical superintend, RLJHRC.</li> <li>Dr. Dayananda CD, Dean faculty of AH&amp; BS, SDUAHER.</li> <li>Dr. Vijayakumar PS, Assoc. Prof. I/C Head, Dept. of Integrative Medicine</li> </ul>                                                                                                                                                                                                                                                                                                                                                                                                                                                                  |
| 6                              | <ul> <li>Speakers-</li> <li>Dr.Shubhashree, research officer, CARI- a unit of CCRAS, Bangalore.</li> </ul>                                                                                                                                                                                                                                                                                                                                                                                                                                                                                                                                                                                                                                                                                                                                                                                                       |
| 7                              | Participants & Delegats –<br>Total: 60<br>Offiline                                                                                                                                                                                                                                                                                                                                                                                                                                                                                                                                                                                                                                                                                                                                                                                                                                                               |
| 8                              | Prize distribution etc_ NA                                                                                                                                                                                                                                                                                                                                                                                                                                                                                                                                                                                                                                                                                                                                                                                                                                                                                       |
| 9                              | Validictory cermony_Yes                                                                                                                                                                                                                                                                                                                                                                                                                                                                                                                                                                                                                                                                                                                                                                                                                                                                                          |
| 10                             | Highlights of the events including photos -Annexure 1                                                                                                                                                                                                                                                                                                                                                                                                                                                                                                                                                                                                                                                                                                                                                                                                                                                            |
| 11                             | Dates of conduct of events                                                                                                                                                                                                                                                                                                                                                                                                                                                                                                                                                                                                                                                                                                                                                                                                                                                                                       |
| 11 <sup>TH</sup> November 2023 |                                                                                                                                                                                                                                                                                                                                                                                                                                                                                                                                                                                                                                                                                                                                                                                                                                                                                                                  |