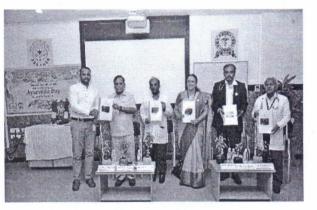

### **Event report**

Name of the Event: Guest lecture on "Ayurveda for one health" on th occasion of Dhanvanthari jayanthi 11<sup>th</sup> November 2023)

### Name of the Department: Integrative Medicine

| Sl.no                          | Event Report                                                                                                                                                                                                                                                                                                                                                                                                                                                                                                                                                                                                                                                                                                                                                                                                                                                                                                     |
|--------------------------------|------------------------------------------------------------------------------------------------------------------------------------------------------------------------------------------------------------------------------------------------------------------------------------------------------------------------------------------------------------------------------------------------------------------------------------------------------------------------------------------------------------------------------------------------------------------------------------------------------------------------------------------------------------------------------------------------------------------------------------------------------------------------------------------------------------------------------------------------------------------------------------------------------------------|
| 1                              | Level of Event – University level                                                                                                                                                                                                                                                                                                                                                                                                                                                                                                                                                                                                                                                                                                                                                                                                                                                                                |
|                                |                                                                                                                                                                                                                                                                                                                                                                                                                                                                                                                                                                                                                                                                                                                                                                                                                                                                                                                  |
| 2                              | Background/Introduction- Ayurveda Day is celebrated annually in India on the day of Dhanvantari Jayanti (Dhanteras) to promote and celebrate Ayurveda. It was first observed on October 28, 2016, by the Ministry of AYUSH of the Government of India. Ayurveda is a holistic system of medicine that emphasizes the prevention and treatment of diseases through diet, lifestyle, and herbal remedies. It is based on the belief that the mind, body, and spirit are interconnected and that health is achieved when all three are in balance. To commemorate the Dhanwantari Jayanti/ Ayurveda Day Department of Integrative Medicine has organized a guest lecture on "Ayurveda for one Health", The program started with the Lamplighting with Veena Vandana & Welcome address by Dr. DVLN Prasad, Registrar, SDUAHER, Kolar. Followed by a Guest talk by Dr. Shubhashree, which ended with a vote of thanks |
| 3                              | Venue- Department of Integrative Medicine                                                                                                                                                                                                                                                                                                                                                                                                                                                                                                                                                                                                                                                                                                                                                                                                                                                                        |
| 4                              | Sponsors – Sri Devaraj Urs Academy of Higher Education and Research, Kolar.                                                                                                                                                                                                                                                                                                                                                                                                                                                                                                                                                                                                                                                                                                                                                                                                                                      |
|                                |                                                                                                                                                                                                                                                                                                                                                                                                                                                                                                                                                                                                                                                                                                                                                                                                                                                                                                                  |
| 5                              | <ul> <li>Inaugration-</li> <li>Dr.Shubhashree, research officer, CARI- a unit of CCRAS, Bangalore.</li> <li>Dr. DVLN Prasad, Registrar, SDUAHER</li> <li>Dr. Prabhakar, Principle &amp; Dean of Faculty of medicine, SDUAHER</li> <li>Dr. Krishnappa, Medical superintend, RLJHRC.</li> <li>Dr. Dayananda CD, Dean faculty of AH&amp; BS, SDUAHER.</li> <li>Dr. Vijayakumar PS, Assoc. Prof. I/C Head, Dept. of Integrative Medicine</li> </ul>                                                                                                                                                                                                                                                                                                                                                                                                                                                                  |
| 6                              | <ul> <li>Speakers-</li> <li>Dr.Shubhashree, research officer, CARI- a unit of CCRAS, Bangalore.</li> </ul>                                                                                                                                                                                                                                                                                                                                                                                                                                                                                                                                                                                                                                                                                                                                                                                                       |
| 7                              | Participants & Delegats –<br>Total: 60<br>Offiline                                                                                                                                                                                                                                                                                                                                                                                                                                                                                                                                                                                                                                                                                                                                                                                                                                                               |
| 8                              | Prize distribution etc_ NA                                                                                                                                                                                                                                                                                                                                                                                                                                                                                                                                                                                                                                                                                                                                                                                                                                                                                       |
| 9                              | Validictory cermony_Yes                                                                                                                                                                                                                                                                                                                                                                                                                                                                                                                                                                                                                                                                                                                                                                                                                                                                                          |
| 10                             | Highlights of the events including photos -Annexure 1                                                                                                                                                                                                                                                                                                                                                                                                                                                                                                                                                                                                                                                                                                                                                                                                                                                            |
| 11                             | Dates of conduct of events                                                                                                                                                                                                                                                                                                                                                                                                                                                                                                                                                                                                                                                                                                                                                                                                                                                                                       |
| 11 <sup>TH</sup> November 2023 |                                                                                                                                                                                                                                                                                                                                                                                                                                                                                                                                                                                                                                                                                                                                                                                                                                                                                                                  |