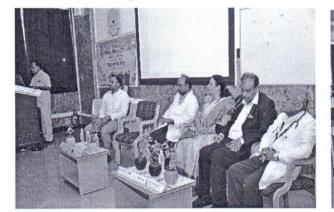

### **Event report**

Name of the Event: Guest lecture on "Ayurveda for one health" on th occasion of Dhanvanthari jayanthi 11<sup>th</sup> November 2023)

# SRI DEVARAJ URS ACADEMY OF HIGHER EDUCATION AND RESEARCH

(A Deemed to be University)

Declared under Section 3 of UGC Act, 1956, MHRD GOI No.F.9-36/2006-U.3(A) Dt. 25th May 2007

Tamaka, Kolar-563 103, Karnataka, India

## **Events Action Pics:**