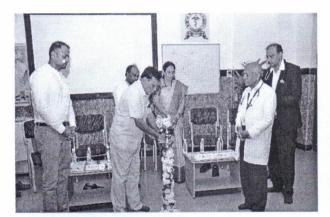

### **Event report**

Name of the Event: Guest lecture on "Ayurveda for one health" on th occasion of Dhanvanthari jayanthi 11<sup>th</sup> November 2023)

### Name of the Department: Integrative Medicine

| Sl.no                          | Event Report                                                                                                                                                                                                                                                                                                                                                                                                                                                                                                                                                                                                                                                                                                                                                                                                                                                                                                     |
|--------------------------------|------------------------------------------------------------------------------------------------------------------------------------------------------------------------------------------------------------------------------------------------------------------------------------------------------------------------------------------------------------------------------------------------------------------------------------------------------------------------------------------------------------------------------------------------------------------------------------------------------------------------------------------------------------------------------------------------------------------------------------------------------------------------------------------------------------------------------------------------------------------------------------------------------------------|
| 1                              | Level of Event – University level                                                                                                                                                                                                                                                                                                                                                                                                                                                                                                                                                                                                                                                                                                                                                                                                                                                                                |
|                                |                                                                                                                                                                                                                                                                                                                                                                                                                                                                                                                                                                                                                                                                                                                                                                                                                                                                                                                  |
| 2                              | Background/Introduction- Ayurveda Day is celebrated annually in India on the day of Dhanvantari Jayanti (Dhanteras) to promote and celebrate Ayurveda. It was first observed on October 28, 2016, by the Ministry of AYUSH of the Government of India. Ayurveda is a holistic system of medicine that emphasizes the prevention and treatment of diseases through diet, lifestyle, and herbal remedies. It is based on the belief that the mind, body, and spirit are interconnected and that health is achieved when all three are in balance. To commemorate the Dhanwantari Jayanti/ Ayurveda Day Department of Integrative Medicine has organized a guest lecture on "Ayurveda for one Health", The program started with the Lamplighting with Veena Vandana & Welcome address by Dr. DVLN Prasad, Registrar, SDUAHER, Kolar. Followed by a Guest talk by Dr. Shubhashree, which ended with a vote of thanks |
| 3                              | Venue- Department of Integrative Medicine                                                                                                                                                                                                                                                                                                                                                                                                                                                                                                                                                                                                                                                                                                                                                                                                                                                                        |
| 4                              | Sponsors – Sri Devaraj Urs Academy of Higher Education and Research, Kolar.                                                                                                                                                                                                                                                                                                                                                                                                                                                                                                                                                                                                                                                                                                                                                                                                                                      |
|                                |                                                                                                                                                                                                                                                                                                                                                                                                                                                                                                                                                                                                                                                                                                                                                                                                                                                                                                                  |
| 5                              | <ul> <li>Inaugration-</li> <li>Dr.Shubhashree, research officer, CARI- a unit of CCRAS, Bangalore.</li> <li>Dr. DVLN Prasad, Registrar, SDUAHER</li> <li>Dr. Prabhakar, Principle &amp; Dean of Faculty of medicine, SDUAHER</li> <li>Dr. Krishnappa, Medical superintend, RLJHRC.</li> <li>Dr. Dayananda CD, Dean faculty of AH&amp; BS, SDUAHER.</li> <li>Dr. Vijayakumar PS, Assoc. Prof. I/C Head, Dept. of Integrative Medicine</li> </ul>                                                                                                                                                                                                                                                                                                                                                                                                                                                                  |
| 6                              | <ul> <li>Speakers-</li> <li>Dr.Shubhashree, research officer, CARI- a unit of CCRAS, Bangalore.</li> </ul>                                                                                                                                                                                                                                                                                                                                                                                                                                                                                                                                                                                                                                                                                                                                                                                                       |
| 7                              | Participants & Delegats –<br>Total: 60<br>Offiline                                                                                                                                                                                                                                                                                                                                                                                                                                                                                                                                                                                                                                                                                                                                                                                                                                                               |
| 8                              | Prize distribution etc_ NA                                                                                                                                                                                                                                                                                                                                                                                                                                                                                                                                                                                                                                                                                                                                                                                                                                                                                       |
| 9                              | Validictory cermony_Yes                                                                                                                                                                                                                                                                                                                                                                                                                                                                                                                                                                                                                                                                                                                                                                                                                                                                                          |
| 10                             | Highlights of the events including photos -Annexure 1                                                                                                                                                                                                                                                                                                                                                                                                                                                                                                                                                                                                                                                                                                                                                                                                                                                            |
| 11                             | Dates of conduct of events                                                                                                                                                                                                                                                                                                                                                                                                                                                                                                                                                                                                                                                                                                                                                                                                                                                                                       |
| 11 <sup>TH</sup> November 2023 |                                                                                                                                                                                                                                                                                                                                                                                                                                                                                                                                                                                                                                                                                                                                                                                                                                                                                                                  |