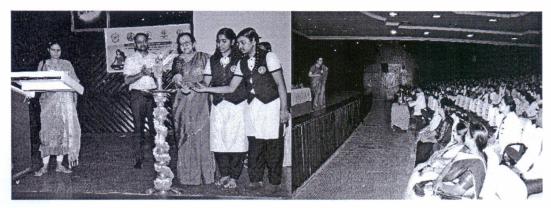

| Inaugration- The Event Inaugrated by all the digniteries. |
|-----------------------------------------------------------|
|                                                           |
| Speakers- Dr Latha Venkataram OBGYN Bengaluru.            |
|                                                           |
| Participants & Delegats -                                 |
| Total: 220                                                |
| Offiline mode                                             |
|                                                           |
| Prize distribution etc_ NA                                |
|                                                           |
| Validictory cermony_NA                                    |
|                                                           |
| Highlights of the events including photos -               |
|                                                           |
| Dates of conduct of events 6th June 2023                  |
| •                                                         |
|                                                           |

## **Event Pics**

Department of Integrative Medicine
Syl neveral Urs Academy of
Higher Education and Research
Tamaka, Kolar-563101, Karnataka, India