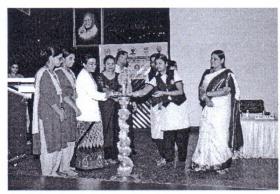

| Inaugration- The Event Inaugrated by all the digniteries. |
|-----------------------------------------------------------|
|                                                           |
| Speakers- Dr Latha Venkataram OBGYN Bengaluru.            |
|                                                           |
| Participants & Delegats -                                 |
| Total: 220                                                |
| Offiline mode                                             |
|                                                           |
| Prize distribution etc_ NA                                |
|                                                           |
| Validictory cermony_NA                                    |
|                                                           |
| Highlights of the events including photos -               |
|                                                           |
| Dates of conduct of events 6th June 2023                  |
| •                                                         |
|                                                           |

## **Event Pics**

Department of Integrative Medicine
Syl neveral Urs Academy of
Higher Education and Research
Tamaka, Kolar-563101, Karnataka, India