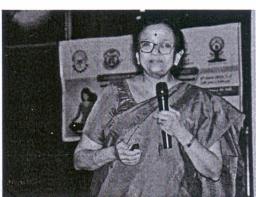

| Inaugration- The Event Inaugrated by all the digniteries. |
|-----------------------------------------------------------|
|                                                           |
| Speakers- Dr Latha Venkataram OBGYN Bengaluru.            |
|                                                           |
| Participants & Delegats -                                 |
| Total: 220                                                |
| Offiline mode                                             |
|                                                           |
| Prize distribution etc_ NA                                |
|                                                           |
| Validictory cermony_NA                                    |
|                                                           |
| Highlights of the events including photos -               |
|                                                           |
| Dates of conduct of events 6th June 2023                  |
| •                                                         |
|                                                           |

## **Event Pics**

Department of Integrative Medicine
Syl neveral Urs Academy of
Higher Education and Research
Tamaka, Kolar-563101, Karnataka, India