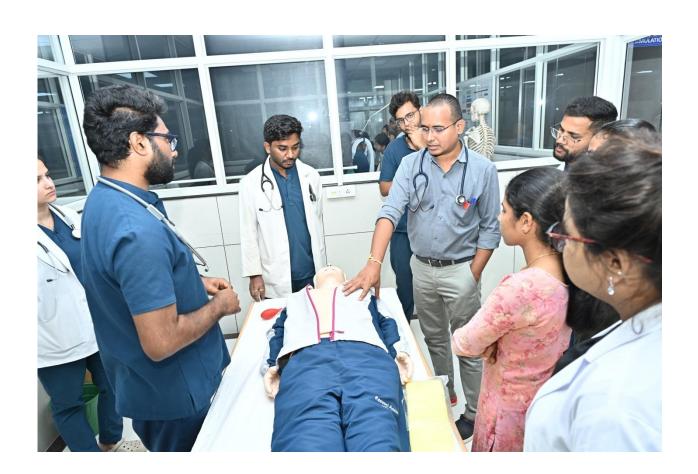

|  |

PROF & HEAD
DEPT. OF EMERGENCY MEDICINE, SDUMC,
Tamaka, KOLAR - 563 101.



































## SRI DEVARAJ URS ACADEMY OF HIGHER EDUCATION AND RESEARCH

# SRI DEVARAJ URS MEDICAL COLLEGE Tamaka, Kolar



#### **DEPARTMENT OF EMERGENCY MEDICINE**

#### Value added course attendance

| SL.<br>NO | NAME IN CAPITAL LETTER   | MEDICAL/<br>ALLIED HEALTH SCIENCES | DESIGNATION   |
|-----------|--------------------------|------------------------------------|---------------|
| 1         | PANCHIREDDY VASU         | MEDICAL                            | INTERN        |
| 2         | FARAAZ AHMAD KHAN        | MEDICAL                            | INTERN        |
| 3         | PRASHANTH V              | MEDICAL                            | INTERN        |
| 4         | SHUBHAM GUPTA            | MEDICAL                            | INTERN        |
| 5         | UTKARSH