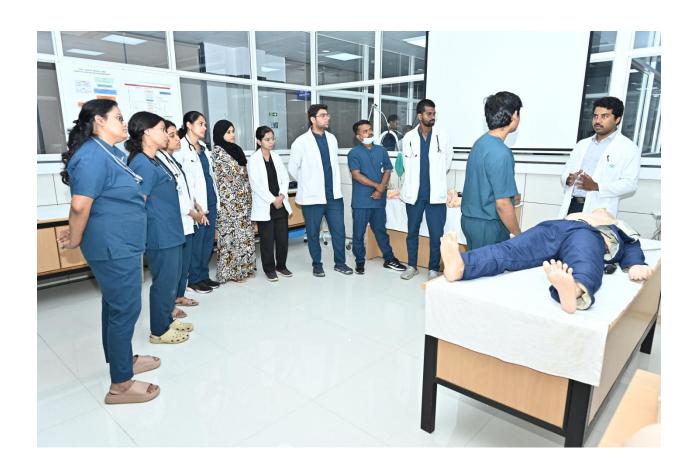

#### **DEPARTMENT OF EMERGENCY MEDICINE**

#### **VALUE ADDED COURSE- EVENT REPORT**

Name of the event: "Emergency Trauma Care and Resuscitation Training"

**Date of the event:** 1<sup>ST</sup> APRIL -2025 to 3<sup>RD</sup> APRIL-2025

Name of the Department: Department of Emergency Medicine