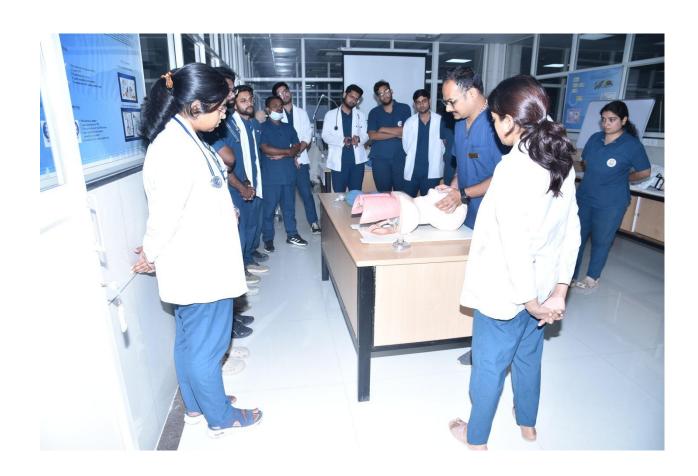

#### **DEPARTMENT OF EMERGENCY MEDICINE**

#### **VALUE ADDED COURSE- EVENT REPORT**

Name of the event: "Emergency Trauma Care and Resuscitation Training"

**Date of the event:** 1<sup>ST</sup> APRIL -2025 to 3<sup>RD</sup> APRIL-2025

Name of the Department: Department of Emergency Medicine