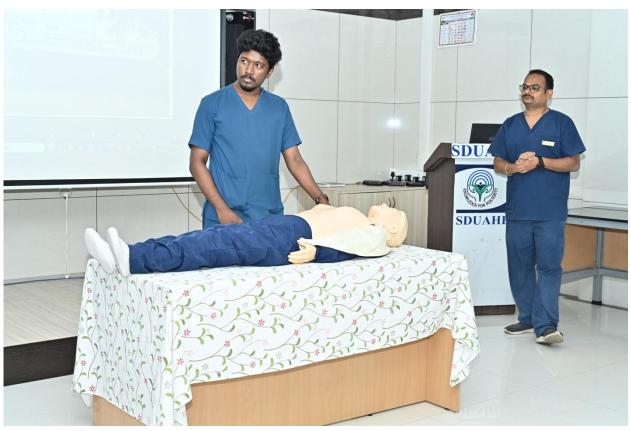

#### **DEPARTMENT OF EMERGENCY MEDICINE**

#### **VALUE ADDED COURSE- EVENT REPORT**

Name of the event: "Emergency Trauma Care and Resuscitation Training"

**Date of the event:** 1<sup>ST</sup> APRIL -2025 to 3<sup>RD</sup> APRIL-2025

Name of the Department: Department of Emergency Medicine