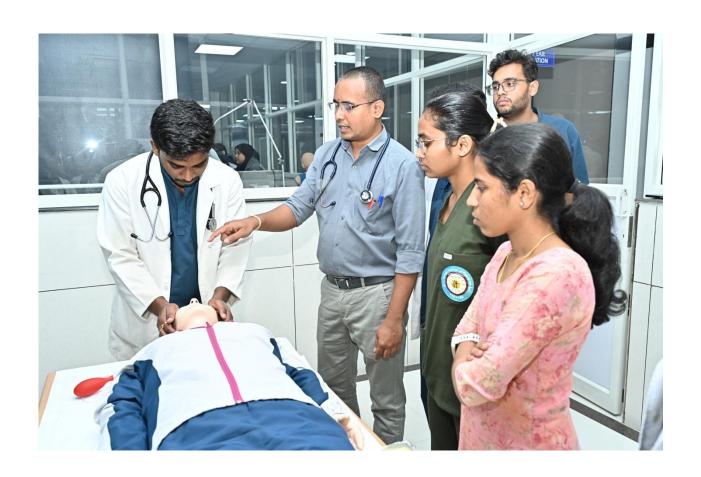

|  |

PROF & HEAD
DEPT. OF EMERGENCY MEDICINE, SDUMC,
Tamaka, KOLAR - 563 101.



































## SRI DEVARAJ URS ACADEMY OF HIGHER EDUCATION AND RESEARCH

# SRI DEVARAJ URS MEDICAL COLLEGE Tamaka, Kolar



#### **DEPARTMENT OF EMERGENCY MEDICINE**

#### Value added course attendance

| SL.<br>NO | NAME IN CAPITAL LETTER   | MEDICAL/<br>ALLIED HEALTH SCIENCES | DESIGNATION   |
|-----------|--------------------------|------------------------------------|---------------|
| 1         | PANCHIREDDY VASU         | MEDICAL                            | INTERN        |
| 2         | FARAAZ AHMAD KHAN        | MEDICAL                            | INTERN        |
| 3         | PRASHANTH V              | MEDICAL                            | INTERN        |
| 4         | SHUBHAM GUPTA            | MEDICAL                            | INTERN        |
| 5         | UTKAR