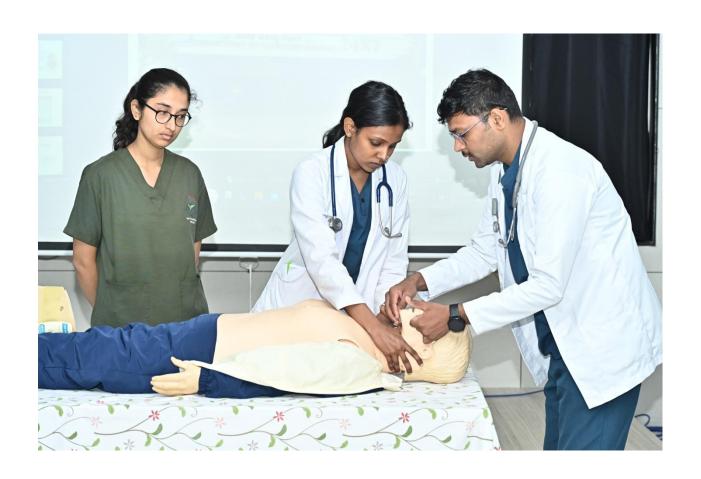

#### **DEPARTMENT OF EMERGENCY MEDICINE**

#### **VALUE ADDED COURSE- EVENT REPORT**

Name of the event: "Emergency Trauma Care and Resuscitation Training"

**Date of the event:** 1<sup>ST</sup> APRIL -2025 to 3<sup>RD</sup> APRIL-2025

Name of the Department: Department of Emergency Medicine