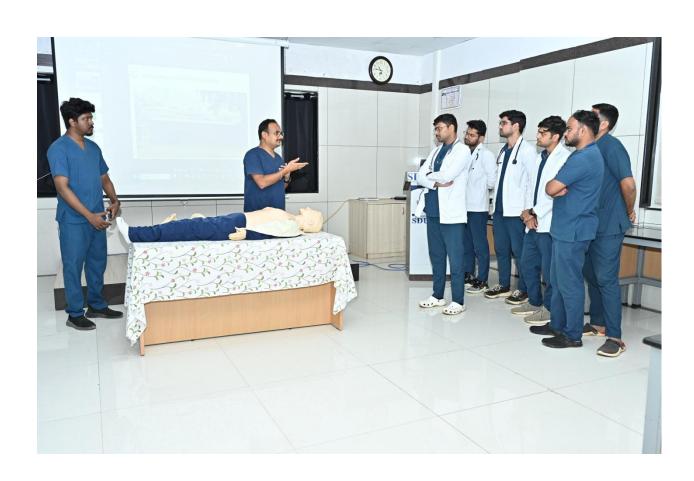

#### **DEPARTMENT OF EMERGENCY MEDICINE**

#### **VALUE ADDED COURSE- EVENT REPORT**

Name of the event: "Emergency Trauma Care and Resuscitation Training"

**Date of the event:** 1<sup>ST</sup> APRIL -2025 to 3<sup>RD</sup> APRIL-2025

Name of the Department: Department of Emergency Medicine