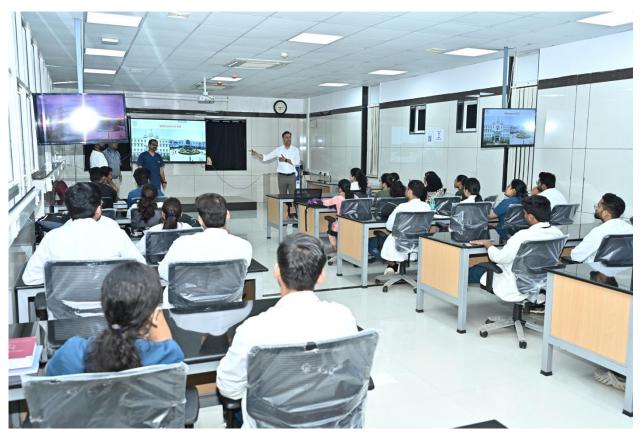

|  |

PROF & HEAD
DEPT. OF EMERGENCY MEDICINE, SDUMC,
Tamaka, KOLAR - 563 101.



































## SRI DEVARAJ URS ACADEMY OF HIGHER EDUCATION AND RESEARCH

# SRI DEVARAJ URS MEDICAL COLLEGE Tamaka, Kolar



#### **DEPARTMENT OF EMERGENCY MEDICINE**

#### Value added course attendance

| SL.<br>NO | NAME IN CAPITAL LETTER   | MEDICAL/<br>ALLIED HEALTH SCIENCES | DESIGNATION   |
|-----------|--------------------------|------------------------------------|---------------|
| 1         | PANCHIREDDY VASU         | MEDICAL                            | INTERN        |
| 2         | FARAAZ AHMAD KHAN        | MEDICAL                            | INTERN        |
| 3         | PRASHANTH V              | MEDICAL                            | INTERN        |
| 4         | SHUBHAM GUPTA            | MEDICAL                            | INTERN        |
| 5         |