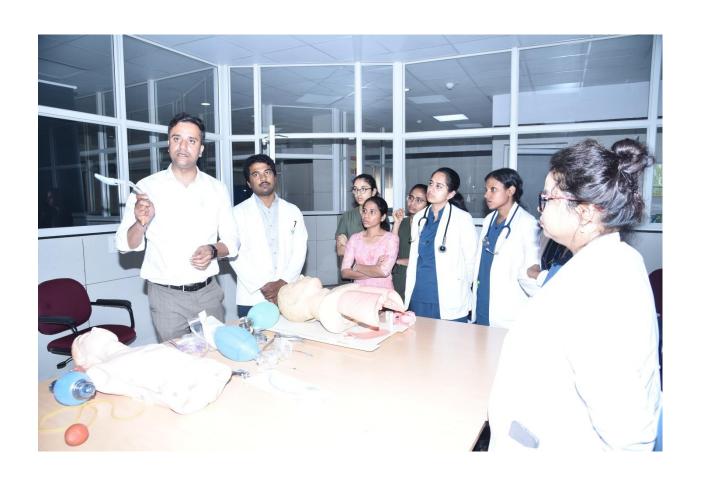

#### **DEPARTMENT OF EMERGENCY MEDICINE**

#### **VALUE ADDED COURSE- EVENT REPORT**

Name of the event: "Emergency Trauma Care and Resuscitation Training"

**Date of the event:** 1<sup>ST</sup> APRIL -2025 to 3<sup>RD</sup> APRIL-2025

Name of the Department: Department of Emergency Medicine